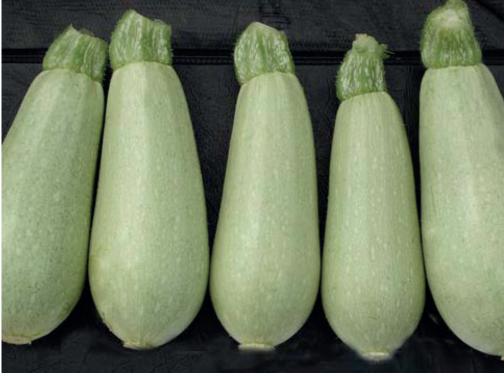

## Hybrid Lebanese Zucchini

## Bulbous type

- Uniformly tapered at stem end and wider at blossom end
- Fruits 10 15cm length; greenish white and greyish green colour
- Extremely vigorous plant high yielding
- Adapted for year round crop cycles